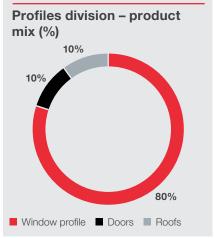

## **Profiles Division**

The Profiles division manufactures extruded rigid PVC profiles and foam PVC products. We make rigid and foam products using virgin PVC compound, the largest component of which is resin. Our rigid products also include recycled PVC compound, produced at our market-leading recycling facilities.

Rigid PVC profiles are sold to third-party fabricators, who produce windows, trims, cavity closer systems, patio doors and conservatories for their customers.

There are broadly four types of fabricator:

Foam PVC products are used for roofline and are supplied to customers through our nationwide branch network in the Building Plastics division (see overleaf). All of our manufacturing margin is recorded within the Profiles division, which therefore also benefits from expansion of the branch network.